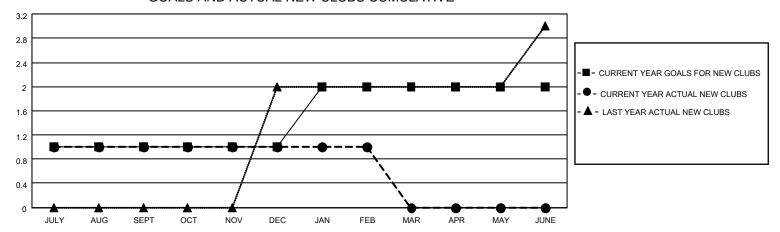

### GOALS AND ACTUAL NEW CLUBS CUMULATIVE

## District 301A3

| Clubs                 |               |           |               | Members               |                         |                         |                                                    |
|-----------------------|---------------|-----------|---------------|-----------------------|-------------------------|-------------------------|----------------------------------------------------|
| RESULTS FOR 2022-2023 |               |           |               | RESULTS FOR 2022-2023 |                         |                         |                                                    |
| QUARTER               | NEW CLUB GOAL | NEW CLUBS | DROPPED CLUBS | QUARTER MEM           | IBER GROWTH NET<br>GOAL | MEMBER GROWTH<br>ACTUAL | DROPPED<br>MEMBERS ACTUAL<br>(including transfers) |
| JULY/AUG/SEPT         | 1             | 1         | 1             | JULY/AUG/SEPT         | 10                      | 106                     | 28                                                 |
| OCT/NOV/DEC           | 0             | 0         | 1             | OCT/NOV/DEC           | 0                       | 27                      | 48                                                 |
| JAN/FEB/MAR           | 1             | 0         | 0             | JAN/FEB/MAR           | 10                      | 14                      | 8                                                  |
| APR/MAY/JUNE          | 0             | 0         | 0             | APR/MAY/JUNE          | 0                       | 0                       | 0                                                  |