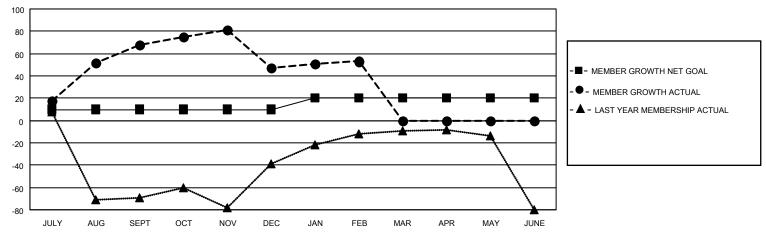

### GOALS AND ACTUAL MEMBERS CUMULATIVE

| DROPPED CLUBS: 2 |    | 18 CLUBS OF 37 ADDED 1 OR<br>MORE NEW MEMBERS | GENDER DISTRIBUTION                 |              |  |
|------------------|----|-----------------------------------------------|-------------------------------------|--------------|--|
|                  |    | MORE NEW MEMBERS                              | MALE                                | 565 (52.07%) |  |
|                  |    |                                               | FEMALE                              | 520 (47.93%) |  |
| DROPPED MEMBERS  |    |                                               | NON BINARY                          | 0 (0.00%)    |  |
|                  |    |                                               | PREFER NOT TO ANSWER                | 0 (0.00%)    |  |
| DECEASED         | 5  |                                               |                                     |              |  |
| CLUB CANCELLED   | 33 | CLICK HERE FOR CUMULATIVE                     | TOTAL FAMILY UNIT MEMBERS           | 480          |  |
| OTHER            | 46 | MEMBERSHIP DATA                               |                                     |              |  |
| TOTAL            | 84 |                                               | FAMILY MEMBERS PAYING HALF DUES 313 |              |  |
|                  |    |                                               |                                     |              |  |

## District 301A3

| Clubs                 |               |           |               | Members               |                         |                         |                                                    |
|-----------------------|---------------|-----------|---------------|-----------------------|-------------------------|-------------------------|----------------------------------------------------|
| RESULTS FOR 2022-2023 |               |           |               | RESULTS FOR 2022-2023 |                         |                         |                                                    |
| QUARTER               | NEW CLUB GOAL | NEW CLUBS | DROPPED CLUBS | QUARTER MEM           | IBER GROWTH NET<br>GOAL | MEMBER GROWTH<br>ACTUAL | DROPPED<br>MEMBERS ACTUAL<br>(including transfers) |
| JULY/AUG/SEPT         | 1             | 1         | 1             | JULY/AUG/SEPT         | 10                      | 106                     | 28                                                 |
| OCT/NOV/DEC           | 0             | 0         | 1             | OCT/NOV/DEC           | 0                       | 27                      | 48                                                 |
| JAN/FEB/MAR           | 1             | 0         | 0             | JAN/FEB/MAR           | 10                      | 14                      | 8                                                  |
| APR/MAY/JUNE          | 0             | 0         | 0             | APR/MAY/JUNE          | 0                       | 0                       | 0                                                  |